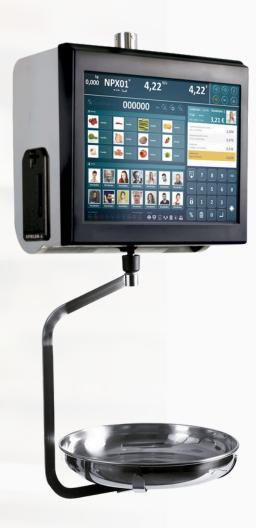

# RETAIL TOUCHSCALE XS

**WORKING MODES** 

## Multifunction

Sales, packaging and self-service modes for better adaptation to various retail needs.

With 3 user interfaces.

Families and vendors can be on different pages.