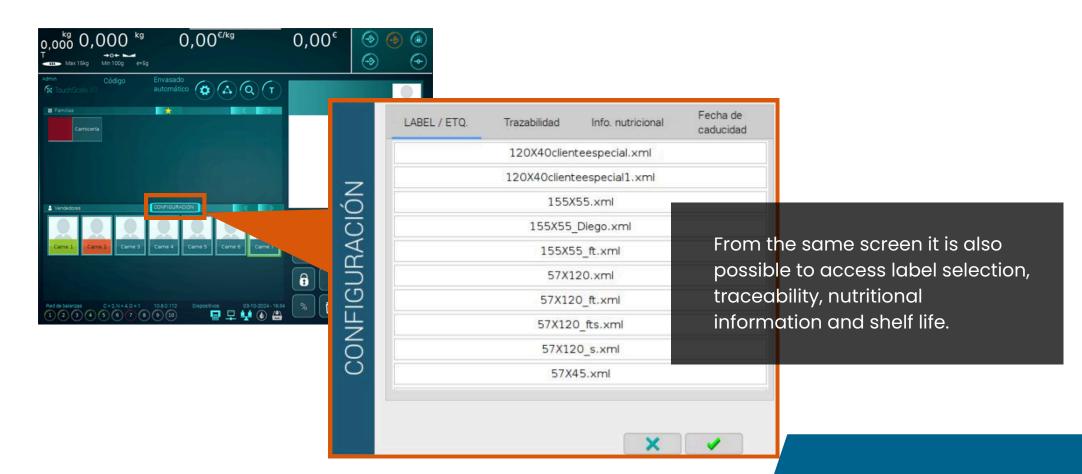

e modes for better adaptation to various retail needs.













With 3 user interfaces.

Families and vendors can be on different pages.

#### Sales mode





16 Families / 7 vendors / Departments (Allows quick change of access to Families and Vendors assigned to each Department).



16 Families / 7 Vendors / Favorites



12 Families / 14 Vendors



Simplified management for multiple batch packaging

#### Automatic and manual packaging mode





From the same screen we see the different Departments, Families and Vendors, allowing the packaging with different batches and article assigned to the batch for the different Departments (Each Vendor, memorizes its batch and last selected articles).



Labels, traceability, nutritional information and expiration dates

#### **Packaging Mode**





#### Different user interfaces



#### **Self-Service Mode**



ESPECIAS

ESPECI

Families and Item selection



Fixed family

**Families** 



#### Stock and inventory control



The system automatically adjusts the stock after each sale, allowing to handle negative stocks and to display or list items with available inventory. Product quantities can be assigned manually, both by weight and by unit.





Stock, order and inventory control



#### **Store Mode**

Stock, inventory and order entry in screen mode with the possibility of manual entry of quantity, or by capturing the deposited weight.





Customized modes for each type of operation



The selection of the Scale working mode and type of User Interface is done per Scale, allowing a better adaptation to the needs of each Equip