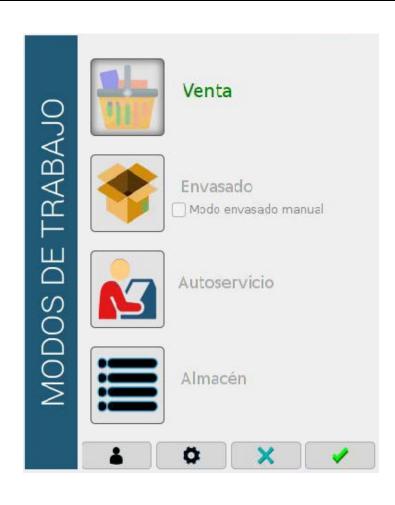

## Multifunction

Sales, packaging and self-service modes for better adaptation to various retail needs.

With 3 user interfaces.

Families and vendors can be on different pages.

#### Sales mode

16 Families / 7 vendors / Departments (Allows quick change of access to Families and Vendors assigned to each Department).

16 Families / 7 Vendors / Favorites

12 Families / 14 Vendors

Simplified management for multiple batch packaging

#### Automatic and manual packaging mode

From the same screen we see the different Departments, Families and Vendors, allowing the packaging with different batches and article assigned to the batch for the different Departments (Each Vendor, memorizes its batch and last selected articles).