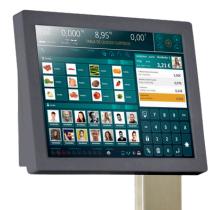

#### Different user interfaces

#### **Self-Service Mode**

ESPECIAS

ESPECI

Families and Item selection

Fixed family

**Families** 