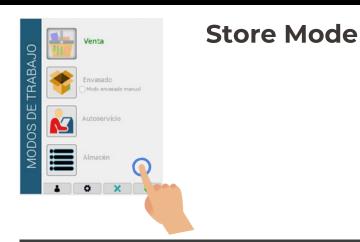

#### **Store Mode**

Stock, inventory and order entry in screen mode with the possibility of manual entry of quantity, or by capturing the deposited weight.

Customized modes for each type of operation

The selection of the Scale working mode and type of User Interface is done per Scale, allowing a better adaptation to the needs of each Equipment in the network.