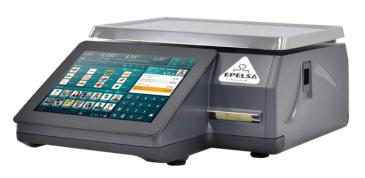

# RETAIL TOUCHSCALE XS

**WORKING MODES** 

## **TOUCHSCALE XS**

Turn weight into confidence