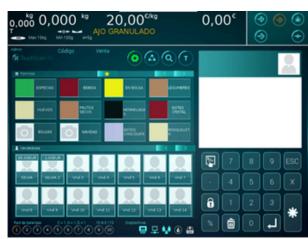

#### Sales mode

16 Families / 7 vendors / Departments (Allows quick change of access to Families and Vendors assigned to each Department).

16 Families / 7 Vendors / Favorites

12 Families / 14 Vendors

Simplified management for multiple batch packaging