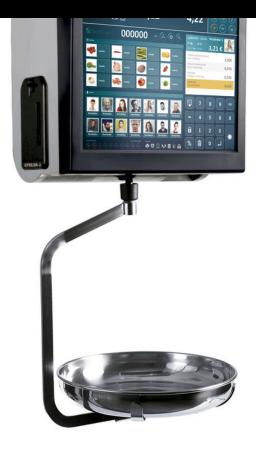

## Multifunction

Sales, packaging and self-service modes for better adaptation to various retail needs.

With 3 user interfaces.

Families and vendors can be on different pages.

#### Sales mode

16 Families / 7 vendors / Departments (Allows quick change of access to Families and Vendors assigned to each Department).

16 Families / 7 Vendors / Favorites

12 Families / 14 Vendors

Simplified management for multiple batch packaging