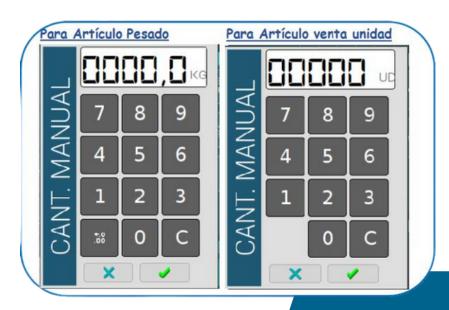

#### Stock and inventory control

The system automatically adjusts the stock after each sale, allowing to handle negative stocks and to display or list items with available inventory. Product quantities can be assigned manually, both by weight and by unit.