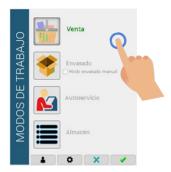

## Multifunction

Sales, packaging and self-service modes for better adaptation to various retail needs.

With 3 user interfaces.

Families and vendors can be on different pages.

#### Sales mode

16 Families / 7 vendors / Departments (Allows quick change of access to Families and Vendors assigned to each Department).

16 Families / 7 Vendors / Favorites

12 Families / 14 Vendors

Simplified management for multiple batch packaging