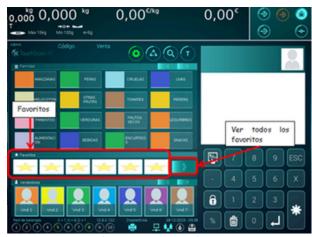

#### Sales mode

16 Families / 7 vendors / Departments (Allows quick change of access to Families and Vendors assigned to each Department).

16 Families / 7 Vendors / Favorites

12 Families / 14 Vendors

Simplified management for multiple batch packaging