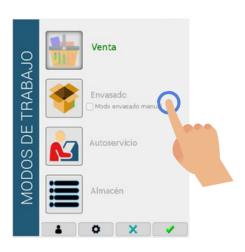

Weighing **Solutions Experts** 



# RETAIL TOUCHSCALE XS



**WORKING MODES** 





## Multifunction

Sales, packaging and self-service modes for better adaptation to various retail needs.













With 3 user interfaces.

Families and vendors can be on different pages.

#### Sales mode





16 Families / 7 vendors / Departments (Allows quick change of access to Families and Vendors assigned to each Department).



16 Families / 7 Vendors / Favorites



12 Families / 14 Vendors



Simplified management for multiple batch packaging

#### Automatic and manual packaging mode





From the same screen we see the different Departments, Families and Vendors, allowing the packaging with different batches and article assigned to the batch for the different Departments (Each Vendor, memorizes its batch and last selected articles).



Labels, traceability, nutritional information and expiration dates

#### **Packaging Mode**





#### Different user interfaces



#### **Self-Service Mode**



ESPECIAS

ESPECI

Families and Item selection



Fixed family

**Families** 



#### Stock and inventory control



The system automatically adjusts the stock after each sale, allowing to handle negative stocks and to display or list items with available inventory. Product quantities can be assigned manually, both by weight and by unit.





Stock, order and inventory control



##