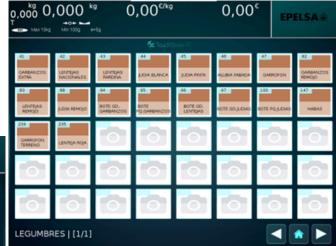

#### **Self-Service Mode**

ESPECIAS

ESPECI

Families and Item selection

Fixed family

**Families** 