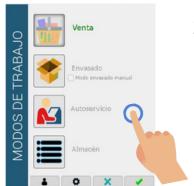

## Multifunction

Sales, packaging and self-service modes for better adaptation to various retail needs.

With 3 user interfaces.

Families and vendors can be on different pages.

#### Sales mode

16 Families / 7 vendors / Departments (Allows quick change of access to Families and Vendors assigned to each Department).

16 Families / 7 Vendors / Favorites

12 Families / 14 Vendors

Simplified management for multiple batch packaging