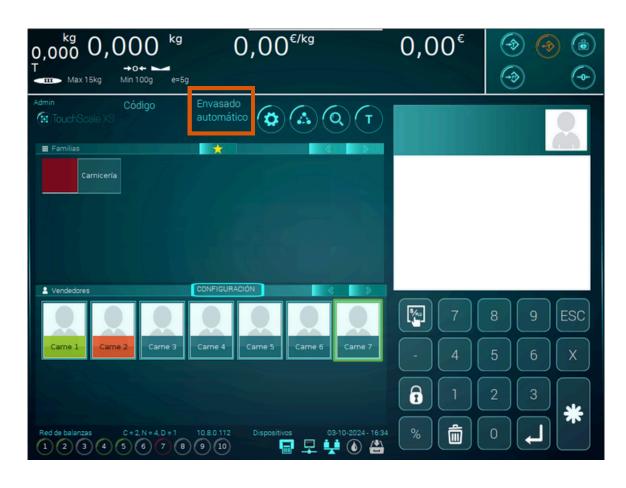

#### Automatic and manual packaging mode

From the same screen we see the different Departments, Families and Vendors, allowing the packaging with different batches and article assigned to the batch for the different Departments (Each Vendor, memorizes its batch and last selected articles).

#### **Packaging Mode**