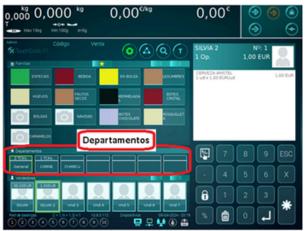

#### Sales mode

16 Families / 7 vendors / Departments (Allows quick change of access to Families and Vendors assigned to each Department).

16 Families / 7 Vendors / Favorites

12 Families / 14 Vendors

Simplified management for multiple batch packaging

#### Automatic and manual packaging mode

From the same screen we see the different Departments, Families and Vendors, allowing the packaging with different batches and article assigned to the batch for the different Departments (Each Vendor, memorizes its batch and last selected articles).