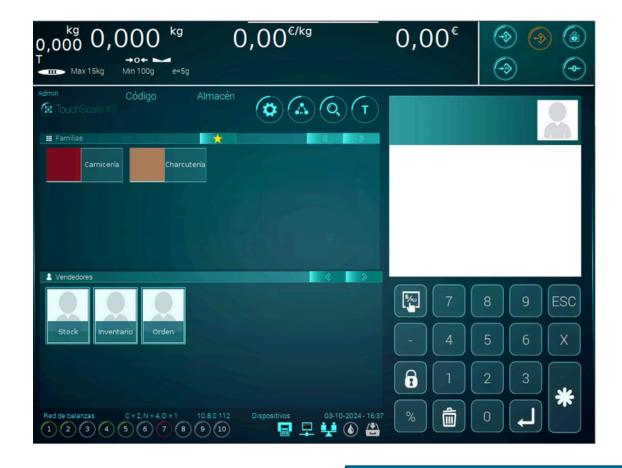

#### **Store Mode**

Stock, inventory and order entry in screen mode with the possibility of manual entry of quantity, or by capturing the deposited weight.

Customized modes for each type of operation

The selection of the Scale working mode and type of User Interface is done per Scale, allowing a better adaptation to the needs of each Equipment in the network.

#### Stock and inventory control

The system automatically adjusts the stock after each sale, allowing to handle negative stocks and to display or list items with available inventory. Product quantities can be assigned manually, both by weight and by unit.

Stock, order and inventory control