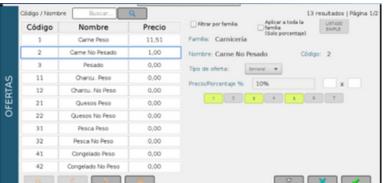

# **Offer prices**

The new feature allows you to manage periodic or weekly offers with selection of specific days. Offers can be configured by percentage, such as 2x1 or 3x2 promotions, or adjusted to different price brackets depending on the quantity purchased. You can also apply pricing rules that vary according to weight or units, increasing or decreasing prices in a linear fashion.