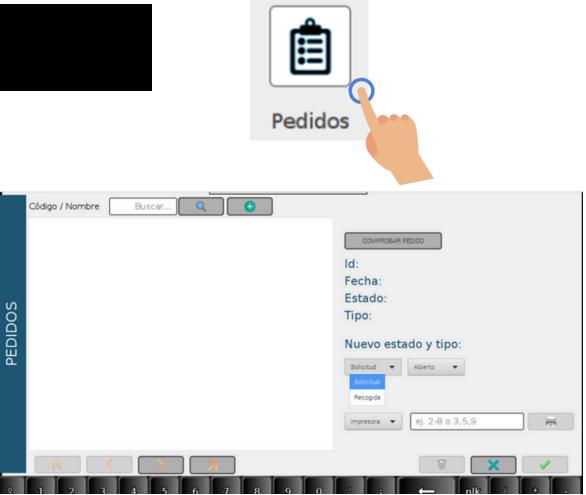

# Order management

It includes the functionality to manage two types of orders:

- request from the store to the head office
- collection, where the head office indicates the products to be picked up in the store.

These orders can be created directly from the scale and managed with statuses such as "open", "closed" or "cancelled".