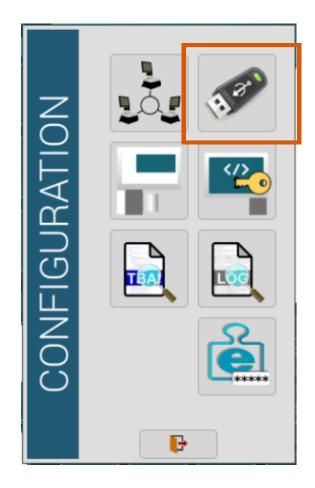

#### complete set of tools for store management

They also allow data export via USB, which facilitates the creation of backup copies and integration with other management systems.