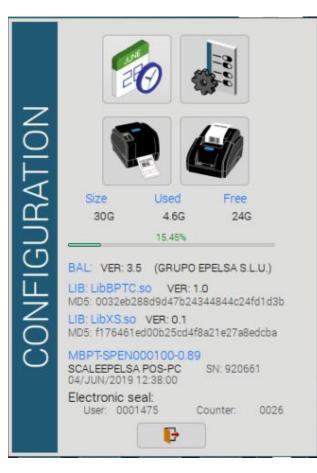

## **Advanced data management**

#### complete set of tools for store management

They also allow data export via USB, which facilitates the creation of backup copies and integration with other management systems.