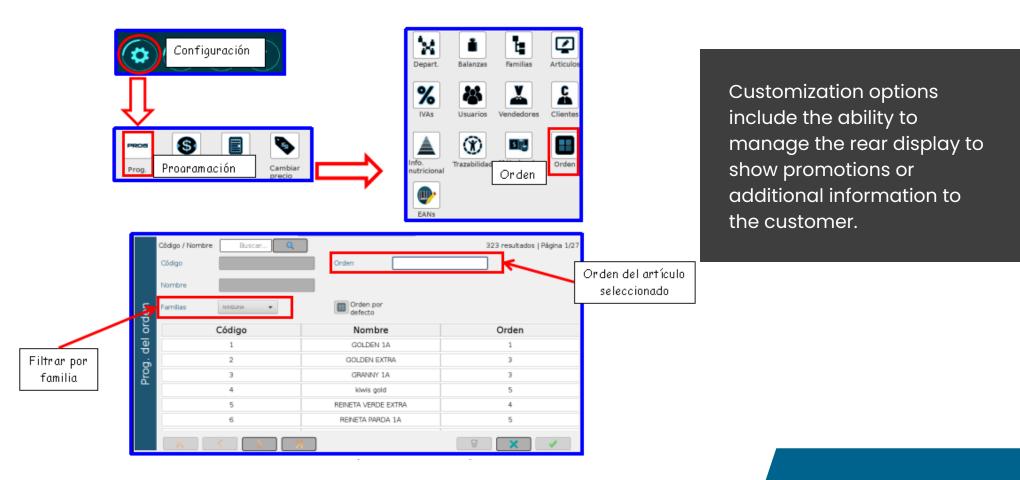

## **Customization and easy configuration**

Intuitive configuration menus and dynamic sorting